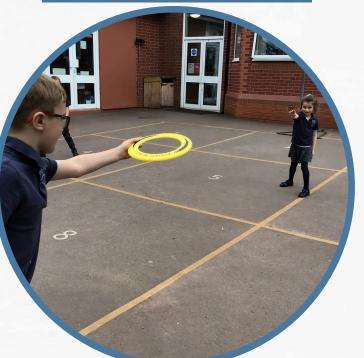

### What is Stay and Play

We provide care for your children, before and after school, from 7.45am until 6pm every school day.

Our early risers are welcomed into school with a quiet and calm start to the day. A healthy breakfast of cereal, toast and fruit is available to those attending before 8:40am. The children are also given an opportunity to enjoy the outdoors before the school day starts.