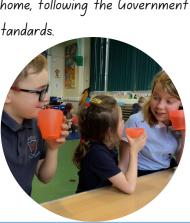

The after school children can enjoy a healthy snack such as toast, crumpets, fruit, vegetables sticks, crackers and cheese, yoghurts etc. During the winter hot drinks and soups will be provided and during sessions they will be able to access water.

Stay n Play does not claim to offer an evening meal, but we aim to provide something nutritious to keep them going until they get home, following the Government food and nutrient based standards.